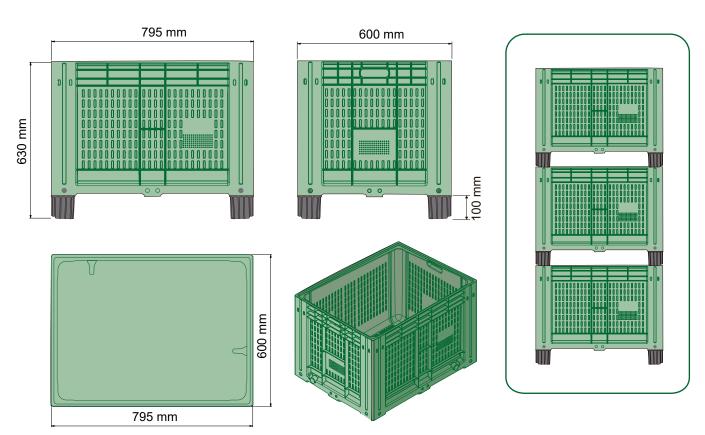

## **Dimensions**

### Material:

Boxes and legs made of high-density polyethylene (PEHD).

| PALLET BOX PERFORATED FINISH with feet          | Dimensions        | Capacity | Weight    | Colour    | Code   |
|-------------------------------------------------|-------------------|----------|-----------|-----------|--------|
|                                                 | 800X600X630<br>mm | 202 L    | 11 Kg     | Grey      | 320101 |
|                                                 |                   |          |           | * Blue    | 320102 |
|                                                 |                   |          |           | * Green   | 320103 |
|                                                 |                   |          |           | * Red     | 320104 |
|                                                 |                   |          |           | * Yellow  | 320105 |
|                                                 |                   |          |           | * Natural | 320106 |
|                                                 |                   |          |           |           |        |
| PALLET<br>BOX<br>COMPACT<br>FINISH<br>with feet | Dimensions        | Capacity | Weight    | Colour    | Code   |
|                                                 | 800X600X630<br>mm | 202 L    | 11,700 Kg | Grey      | 320111 |
|                                                 |                   |          |           | * Blue    | 320112 |
|                                                 |                   |          |           | * Green   | 320113 |
|                                                 |                   |          |           | * Red     | 320114 |
|                                                 |                   |          |           | * Yellow  | 320115 |
|                                                 |                   |          |           | * Natural | 320116 |