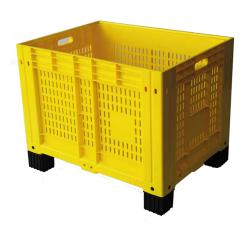

### Material:

Boxes and legs made of high-density polyethylene (PEHD).

| PALLET BOX PERFORATED FINISH with feet          | Dimensions        | Capacity | Weight    | Colour    | Code   |
|-------------------------------------------------|-------------------|----------|-----------|-----------|--------|
|                                                 | 800X600X630<br>mm | 202 L    | 11 Kg     | Grey      | 320101 |
|                                                 |                   |          |           | * Blue    | 320102 |
|                                                 |                   |          |           | * Green   | 320103 |
|                                                 |                   |          |           | * Red     | 320104 |
|                                                 |                   |          |           | * Yellow  | 320105 |
|                                                 |                   |          |           | * Natural | 320106 |
|                                                 |                   |          |           |           |        |
| PALLET<br>BOX<br>COMPACT<br>FINISH<br>with feet | Dimensions        | Capacity | Weight    | Colour    | Code   |
|                                                 | 800X600X630<br>mm | 202 L    | 11,700 Kg | Grey      | 320111 |
|                                                 |                   |          |           | * Blue    | 320112 |
|                                                 |                   |          |           | * Green   | 320113 |
|                                                 |                   |          |           | * Red     | 320114 |
|                                                 |                   |          |           | * Yellow  | 320115 |
|                                                 |                   |          |           | * Natural | 320116 |

### **Colours**

By default, the ITM pallet box is made in gray. It is the color that we keep stock of all models. In any other of our standard colors, blue, green, red, yellow or natural, our pallet box is manufactured under a minimum order of 500 units.