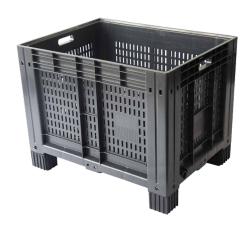

### Material:

Boxes and legs made of high-density polyethylene (PEHD).

| PALLET BOX PERFORATED FINISH with feet          | Dimensions        | Capacity | Weight    | Colour    | Code   |
|-------------------------------------------------|-------------------|----------|-----------|-----------|--------|
|                                                 | 800X600X630<br>mm | 202 L    | 11 Kg     | Grey      | 320101 |
|                                                 |                   |          |           | * Blue    | 320102 |
|                                                 |                   |          |           | * Green   | 320103 |
|                                                 |                   |          |           | * Red     | 320104 |
|                                                 |                   |          |           | * Yellow  | 320105 |
|                                                 |                   |          |           | * Natural | 320106 |
|                                                 |                   |          |           |           |        |
| PALLET<br>BOX<br>COMPACT<br>FINISH<br>with feet | Dimensions        | Capacity | Weight    | Colour    | Code   |
|                                                 | 800X600X630<br>mm | 202 L    | 11,700 Kg | Grey      | 320111 |
|                                                 |                   |          |           | * Blue    | 320112 |
|                                                 |                   |          |           | * Green   | 320113 |
|                                                 |                   |          |           | * Red     | 320114 |
|                                                 |                   |          |           | * Yellow  | 320115 |
|                                                 |                   |          |           | * Natural | 320116 |

### **Colours**

By default, the ITM pallet box is made in gray. It is the color that we keep stock of all models. In any other of our standard colors, blue, green, red, yellow or natural, our pallet box is manufactured under a minimum order of 500 units.