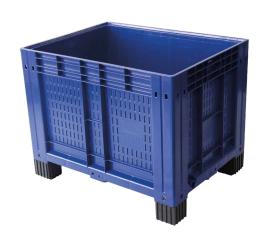

### Material:

Boxes and legs made of high-density polyethylene (PEHD).

| PALLET BOX PERFORATED FINISH with feet          | Dimensions        | Capacity | Weight    | Colour    | Code   |
|-------------------------------------------------|-------------------|----------|-----------|-----------|--------|
|                                                 | 800X600X630<br>mm | 202 L    | 11 Kg     | Grey      | 320101 |
|                                                 |                   |          |           | * Blue    | 320102 |
|                                                 |                   |          |           | * Green   | 320103 |
|                                                 |                   |          |           | * Red     | 320104 |
|                                                 |                   |          |           | * Yellow  | 320105 |
|                                                 |                   |          |           | * Natural | 320106 |
|                                                 |                   |          |           |           |        |
| PALLET<br>BOX<br>COMPACT<br>FINISH<br>with feet | Dimensions        | Capacity | Weight    | Colour    | Code   |
|                                                 | 800X600X630<br>mm | 202 L    | 11,700 Kg | Grey      | 320111 |
|                                                 |                   |          |           | * Blue    | 320112 |
|                                                 |                   |          |           | * Green   | 320113 |
|                                                 |                   |          |           | * Red     | 320114 |
|                                                 |                   |          |           | * Yellow  | 320115 |
|                                                 |                   |          |           | * Natural | 320116 |

### **Colours**

By default, the ITM pallet box is made in gray. It is the color that we keep stock of all models. In any other of our standard colors, blue, green, red, yellow or natural, our pallet box is manufactured under a minimum order of 500 units.