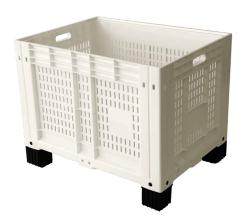

### Material:

Boxes and legs made of high-density polyethylene (PEHD).

| PALLET BOX PERFORATED FINISH with feet          | Dimensions        | Capacity | Weight    | Colour    | Code   |
|-------------------------------------------------|-------------------|----------|-----------|-----------|--------|
|                                                 | 800X600X630<br>mm | 202 L    | 11 Kg     | Grey      | 320101 |
|                                                 |                   |          |           | * Blue    | 320102 |
|                                                 |                   |          |           | * Green   | 320103 |
|                                                 |                   |          |           | * Red     | 320104 |
|                                                 |                   |          |           | * Yellow  | 320105 |
|                                                 |                   |          |           | * Natural | 320106 |
|                                                 |                   |          |           |           |        |
| PALLET<br>BOX<br>COMPACT<br>FINISH<br>with feet | Dimensions        | Capacity | Weight    | Colour    | Code   |
|                                                 | 800X600X630<br>mm | 202 L    | 11,700 Kg | Grey      | 320111 |
|                                                 |                   |          |           | * Blue    | 320112 |
|                                                 |                   |          |           | * Green   | 320113 |
|                                                 |                   |          |           | * Red     | 320114 |
|                                                 |                   |          |           | * Yellow  | 320115 |
|                                                 |                   |          |           | * Natural | 320116 |

### **Colours**

By default, the ITM pallet box is made in gray. It is the color that we keep stock of all models. In any other of our standard colors, blue, green, red, yellow or natural, our pallet box is manufactured under a minimum order of 500 units.