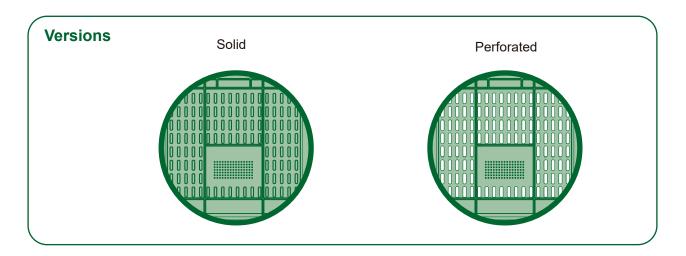

### Material:

Boxes and legs made of high-density polyethylene (PEHD).

| PALLET BOX PERFORATED FINISH with feet          | Dimensions        | Capacity | Weight    | Colour    | Code   |
|-------------------------------------------------|-------------------|----------|-----------|-----------|--------|
|                                                 | 800X600X630<br>mm | 202 L    | 11 Kg     | Grey      | 320101 |
|                                                 |                   |          |           | * Blue    | 320102 |
|                                                 |                   |          |           | * Green   | 320103 |
|                                                 |                   |          |           | * Red     | 320104 |
|                                                 |                   |          |           | * Yellow  | 320105 |
|                                                 |                   |          |           | * Natural | 320106 |
|                                                 |                   |          |           |           |        |
| PALLET<br>BOX<br>COMPACT<br>FINISH<br>with feet | Dimensions        | Capacity | Weight    | Colour    | Code   |
|                                                 | 800X600X630<br>mm | 202 L    | 11,700 Kg | Grey      | 320111 |
|                                                 |                   |          |           | * Blue    | 320112 |
|                                                 |                   |          |           | * Green   | 320113 |
|                                                 |                   |          |           | * Red     | 320114 |
|                                                 |                   |          |           | * Yellow  | 320115 |
|                                                 |                   |          |           | * Natural | 320116 |